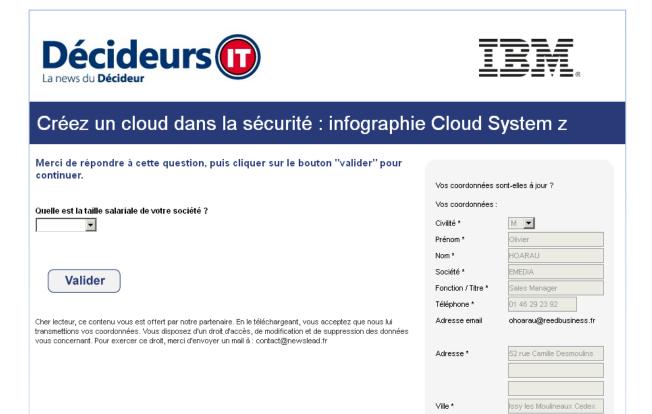

### IV. Pre-filled form and qualification

Code postal \*
Pays \*
\* Champs requis.