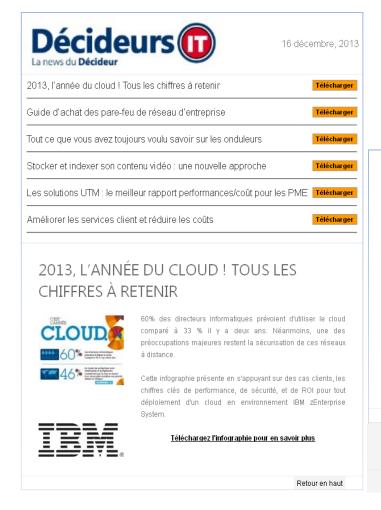

# V. Results of the campaign

| Date de diffusion Circulation  Cible  Taille Entreprise Fonctions  Toutes tailles DSI, Directeurs/Responsables informatiques, RSSI, Sécurité, Systèmes et Réseaux, Etudes et application, Exploitation  Insertion  2013, L'ANNÉE DU CLOUD! TOUS LES CHIFFRES À RETENIR  60% des directeurs informatiques prévoient d'utiliser le cloud comparé à 33 % il y a deux ans. Néanmoins, une des préoccupations majeures restent la sécurisation de ces réseaux à distance. | Bulletin                                                 |                    | _                                                                               | Bilan Newslead          |  |
|----------------------------------------------------------------------------------------------------------------------------------------------------------------------------------------------------------------------------------------------------------------------------------------------------------------------------------------------------------------------------------------------------------------------------------------------------------------------|----------------------------------------------------------|--------------------|---------------------------------------------------------------------------------|-------------------------|--|
| Toutes tailles Fonctions  DSI, Directeurs/Responsables informatiques, RSSI, Sécurité, Systèmes et Réseaux, Etudes et application, Exploitation  2013, L'ANNÉE DU CLOUD! TOUS LES CHIFFRES À RETENIR  60% des directeurs informatiques prévoient d'utiliser le cloud comparé à 33 % il y a deux ans. Néanmoins, une des préoccupations majeures restent la sécurisation de ces réseaux                                                                                | Care Builders and an |                    | Décideurs La news du Décideur                                                   | Volume :                |  |
| DSI, Directeurs/Responsables informatiques, RSSI, Sécurité, Systèmes et Réseaux, Etudes et application, Exploitation  2013, L'ANNÉE DU CLOUD! TOUS LES CHIFFRES À RETENIR  60% des directeurs informatiques prévoient d'utiliser le cloud comparé à 33 % il y a deux ans. Néanmoins, une des préoccupations majeures restent la sécurisation de ces réseaux                                                                                                          | Cible                                                    |                    |                                                                                 |                         |  |
| 2013, L'ANNÉE DU CLOUD! TOUS LES CHIFFRES À RETENIR  60% des directeurs informatiques prévoient d'utiliser le cloud comparé à 33 % il y a deux ans. Néanmoins, une des préoccupations majeures restent la sécurisation de ces réseaux                                                                                                                                                                                                                                |                                                          | DSI, Directeurs/Re |                                                                                 | 148\$                   |  |
| CHIFFRES À RETENIR  60% des directeurs informatiques prévoient d'utiliser le cloud comparé à 33 % il y a deux ans. Néanmoins, une des préoccupations majeures restent la sécurisation de ces réseaux                                                                                                                                                                                                                                                                 | Insertion                                                |                    | ,                                                                               |                         |  |
| comparé à 33 % il y a deux ans. Néanmoins, une des préoccupations majeures restent la sécurisation de ces réseaux                                                                                                                                                                                                                                                                                                                                                    |                                                          |                    |                                                                                 | LES                     |  |
|                                                                                                                                                                                                                                                                                                                                                                                                                                                                      |                                                          | CLOU               | comparé à 33 % il y a deux ans.<br>préoccupations majeures restent la sécu      | Néanmoins, une des      |  |
| Cette infographie présente en s'appuyant sur des cas clients, les chiffres clés de performance, de sécurité, et de ROI pour tout déploiement d'un cloud en environnement IBM zEnterprise System.                                                                                                                                                                                                                                                                     |                                                          | 46%                | chiffres clés de performance, de sécuril<br>déploiement d'un cloud en environne | té, et de ROI pour tout |  |
| <u>Téléchargez l'infographie pour en savoir plus</u>                                                                                                                                                                                                                                                                                                                                                                                                                 |                                                          |                    | <u>Téléchargez l'infographie pour (</u>                                         | en savoir plus          |  |